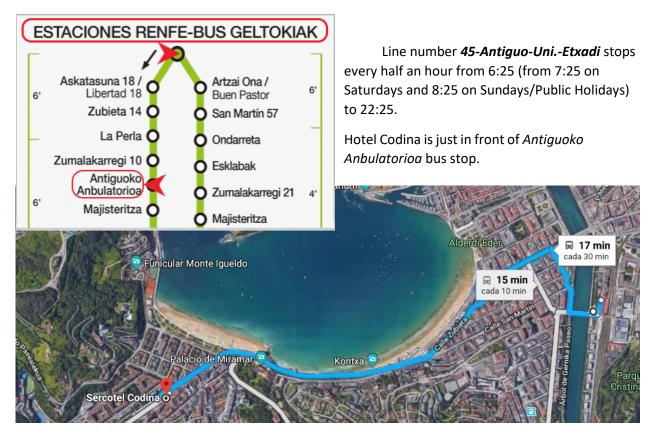

## **BY INTERURBAN BUS**

The same trip by Interurban bus is 1,75€ and takes about 20 minutes to arrive to the bus stop located next to Hotel Codina.