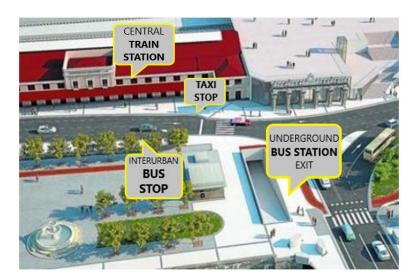

To arrive from Donostia-San Sebastián's Central bus station (it is underground), go up the escalators and turning to the left side of the tunnel, it exits in the Central Train Station of Donostia-San Sebastián, next to a taxi stop and an interurban bus stop too.

## **BY TAXI**

Going by taxi takes about 10 minutes and costs around 15€.

Address: Zumalakarregi hiribidea, 24; 20008 Donostia-San Sebastián

## **BY INTERURBAN BUS**

The same trip by Interurban bus is 1,75€ and takes about 20 minutes to arrive to the bus stop located next to Hotel Codina.